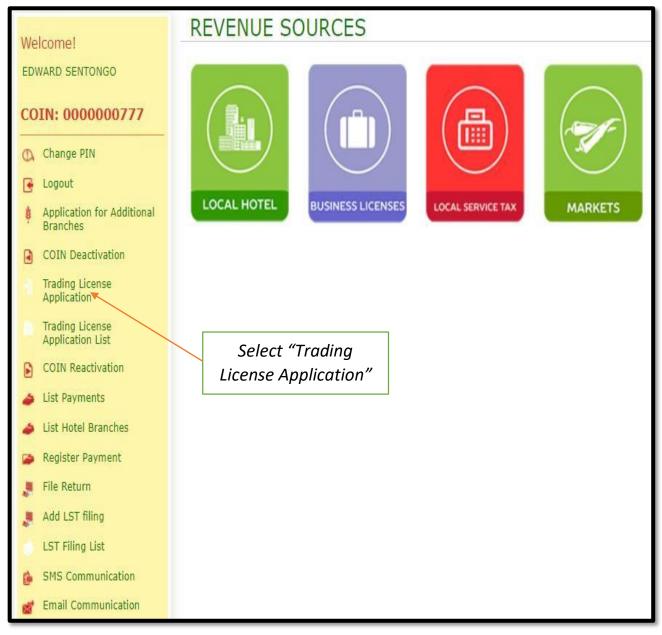

# 2.\* Trade License Application Guide\*

a. Upon successful login, select <u>Trading License Application</u> to apply for renewal of Trade License.