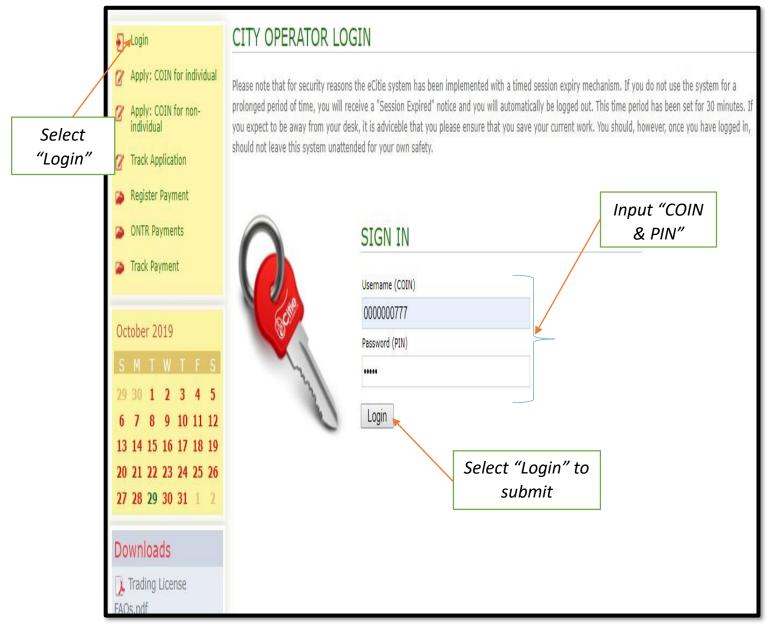

# **STEP-BY-STEP GUIDE FOR eCitie TRADE LICENSE SELF SERVICE**

### **1.\* Login Guide\***

- a. Type/ input <u>www.kcca.go.ug</u> in the <u>url address</u>.
- b. Select eCitie Online Payment.



### c. Select Login to input COIN and PIN, then select Login to Submit.



# 2.\* Trade License Application Guide\*

a. Upon successful login, select <u>Trading License Application</u> to apply for renewal of Trade License.



### b. Select Save & Go Next.

| KCCCA<br>ELEMENTA CHIPTER CON |                                           |
|-------------------------------|-------------------------------------------|
| COIN (CITY OPER<br>*col       | RATOR IDENTIFICATION NUMBER)              |
| Save & Go Next                | s & Go Next<br>Select "Save &<br>Go Next" |
|                               |                                           |

c. Select <u>Add Business Applications</u> so as to apply for Trade License for a particular year.

| COIN: 000000              | 00777                        | Mobile Number: 2567723                |
|----------------------