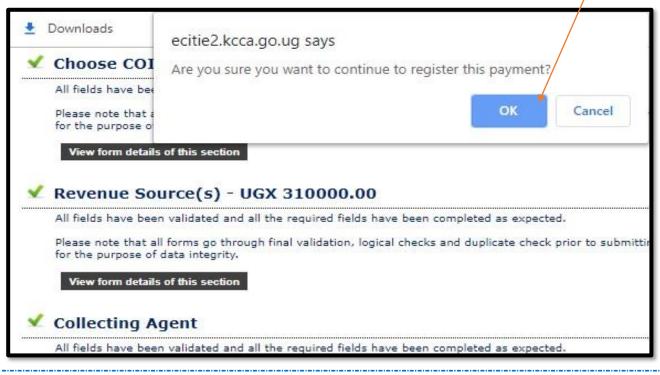

### d. Select <u>OK</u> to continue to submit registration for Payment Registration Slip.

| 🛃 Downloads                                                     | ecitie2.kcca.go.ug says                                   |
|-----------------------------------------------------------------|-----------------------------------------------------------|
| <ul> <li>UAJ436R - Taxis</li> <li>List Of Businesses</li> </ul> | Do you want to continue with selecting Revenue Source(s)? |
| Ø Item / Description                                            | OK Cancel                                                 |
| TLS3209246 - Boutique                                           |                                                           |
|                                                                 | Select "OK" to<br>continue                                |