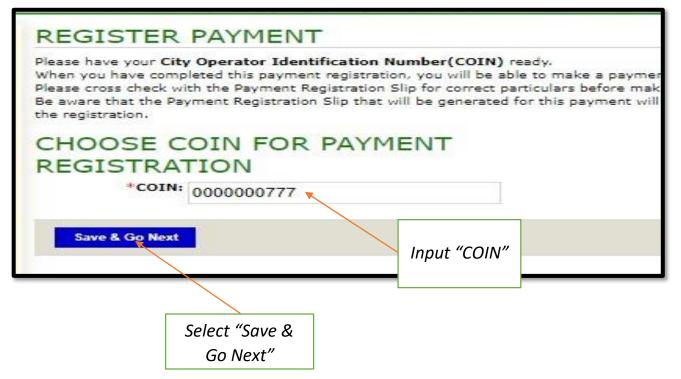

# **3.\*Generation of Payment Advise Form Guide\***

a. Upon successful login, select <u>Register Payment</u> to obtain Payment Registration Slip.

b. Input <u>COIN</u>, then select <u>Save & Go Next</u> to proceed.