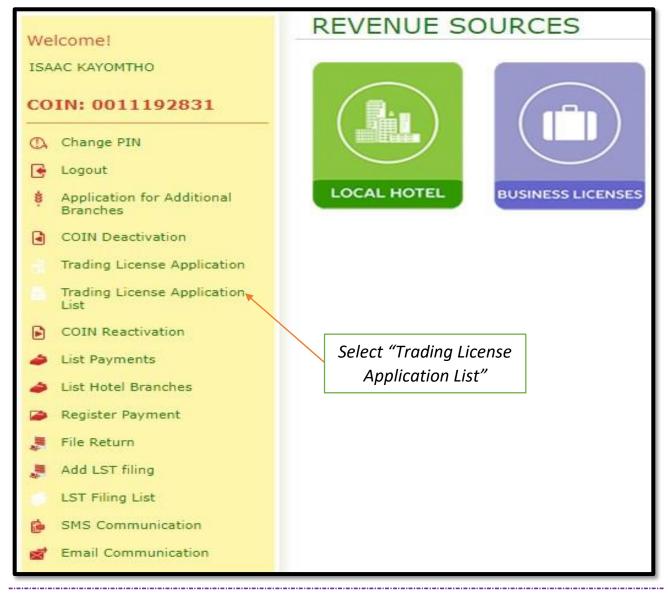

# 4. \*Generation of Trade License Certificate Guide\*

a. Upon <u>making payment</u>, and the <u>successful login</u>, select <u>Trading License Application</u> <u>List</u> so as to obtain/ print the Trade License Certificate.