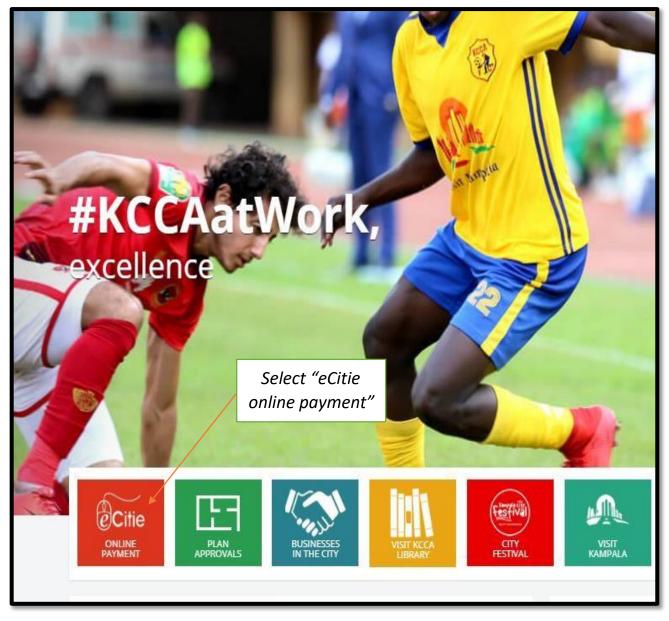

### **1.\* Login Guide\***

- a. Type/ input <u>www.kcca.go.ug</u> in the <u>url address</u>.
- b. Select eCitie Online Payment.