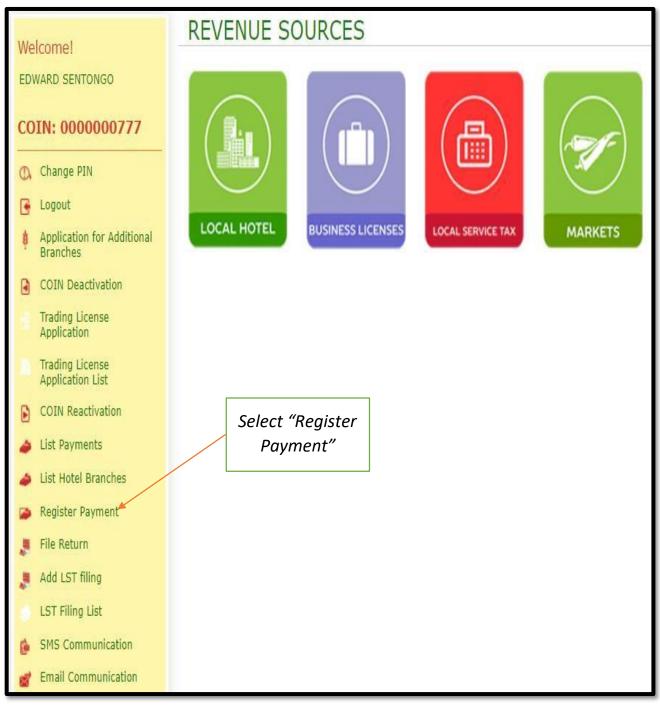

# **3.\*Generation of Payment Advise Form Guide\***

a. Upon successful login, select <u>Register Payment</u> to obtain Payment Registration Slip.

b. Input <u>COIN</u>, then select <u>Save & Go Next</u> to proceed.